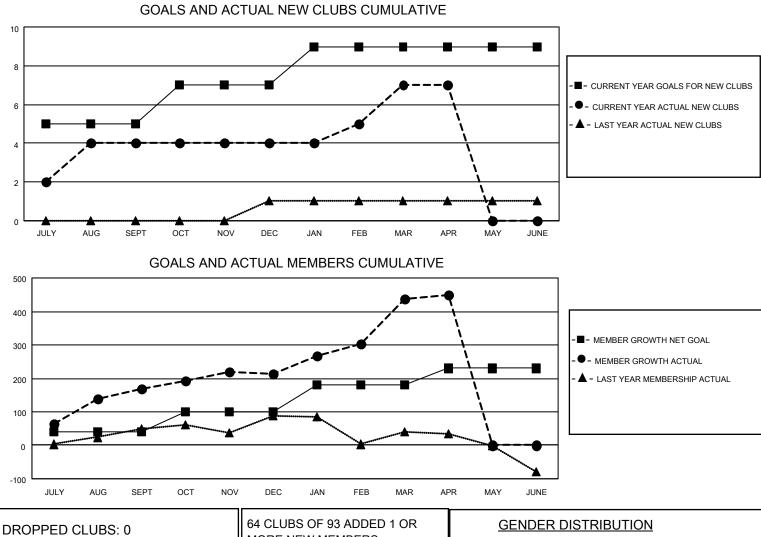

## LOCATION REP OF SRI LANKA

District 306 B1

Results as of: 4/30/2022

| Clubs                 |               |           |               | Members               |                        |                         |                                                    |
|-----------------------|---------------|-----------|---------------|-----------------------|------------------------|-------------------------|----------------------------------------------------|
| RESULTS FOR 2021-2022 |               |           |               | RESULTS FOR 2021-2022 |                        |                         |                                                    |
| QUARTER               | NEW CLUB GOAL | NEW CLUBS | DROPPED CLUBS | QUARTER               | BER GROWTH NET<br>GOAL | MEMBER GROWTH<br>ACTUAL | DROPPED<br>MEMBERS ACTUAL<br>(including transfers) |
| JULY/AUG/SEPT         | 5             | 4         | 0             | JULY/AUG/SEPT         | 40                     | 198                     | 26                                                 |
| OCT/NOV/DEC           | 2             | 0         | 0             | OCT/NOV/DEC           | 60                     | 120                     | 60                                                 |
| JAN/FEB/MAR           | 2             | 3         | 0             | JAN/FEB/MAR           | 80                     | 277                     | 43                                                 |
| APR/MAY/JUNE          | 0             | 0         | 0             | APR/MAY/JUNE          | 50                     | 23                      | 7                                                  |

| DROPPED CLUBS: 0 |     | MORE NEW MEMBERS          | GENDER DISTRIBUTION                 |                |  |
|------------------|-----|---------------------------|-------------------------------------|----------------|--|
|                  |     |                           | MALE                                | 2,187 (75.99%) |  |
|                  |     |                           | FEMALE                              | 691 (24.01%)   |  |
| DROPPED MEMBERS  |     |                           | NON BINARY                          | 0 (0.00%)      |  |
|                  | 47  |                           | PREFER NOT TO ANSWER                | 0 (0.00%)      |  |
| DECEASED         | 17  |                           | ł                                   |                |  |
| CLUB CANCELLED   | 0   | CLICK HERE FOR CUMULATIVE | TOTAL FAMILY UNIT MEMBERS           | 964            |  |
| OTHER            | 119 | MEMBERSHIP DATA           |                                     |                |  |
| TOTAL            | 136 |                           | FAMILY MEMBERS PAYING HALF DUES 527 |                |  |
|                  |     |                           |                                     |                |  |
|                  |     |                           |                                     |                |  |